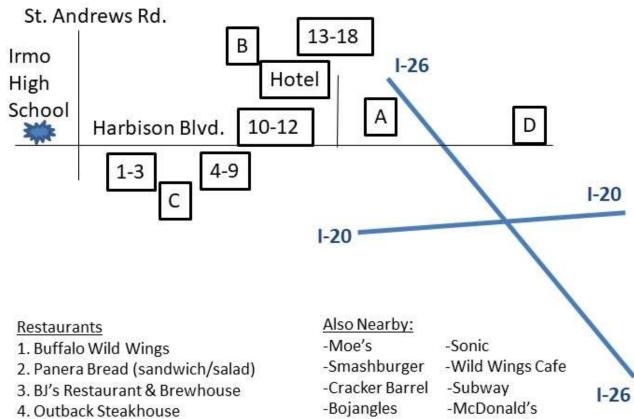

Participants may pick up their ID cards on Saturday morning.

- 4. Location: Irmo High School, 6671 St. Andrews Rd., Columbia, SC 29212 (Please see map for directions).
- 5. **Awards**: Awards will be given to all winners throughout the day. All competitors will receive an award!!
- 6. <u>Coaching</u> One free coach's pass will be given per school. An additional free coach's pass will be given for every 5 registered athletes. Any other coach will have to pay a \$20 fee. ALL coaches must fill out an application.
- 7. <u>Spectator Tickets</u> There will be a \$10 admission for everyone ages 6 and up. Children 5 years and under are FREE. Spectators will NOT be allowed on the competition floor. Failure to adhere to this rule will result in being asked to leave the facility.
- 8. <u>Daedo PSS</u> ONLY world-class divisions will use the Daedo PSS, and therefore you will need to bring or purchase the PSS e-foot protectors.