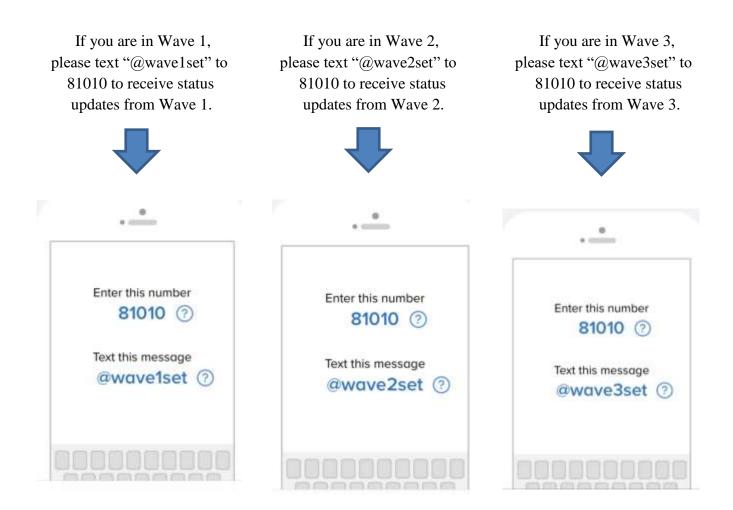

We have a special text messaging service that will be alerting you about what age group and divisions are being called into holding or the competition area. We will still make the announcements so you do not have to opt in to the service, but we hope that this service will be more efficient. If you would like to opt in to this service, please see the following:

You must register again, even if you did it last year.

If you are in multiple waves, then you must register at each individual wave.

Don't forget the "@" sign when texting the message to the number "81010."