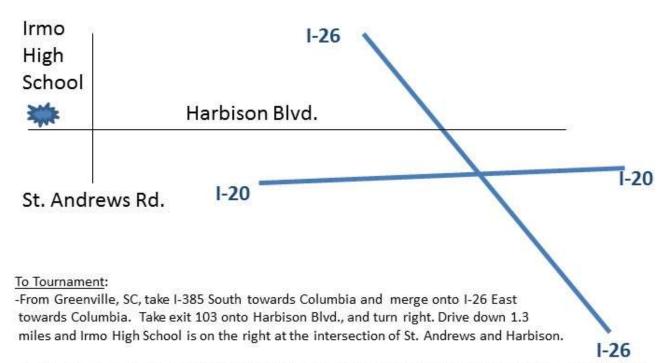

Participants may pick up their ID cards on Saturday morning.

- 4. Location: Irmo High School, 6671 St. Andrews Rd., Columbia, SC 29212 (Please see map for directions).
- 5. **Awards**: Awards will be given to all winners throughout the day. All competitors will receive an award!!
- 6. <u>Coaching</u> One free coach's pass will be given per school. An additional free coach's pass will be given for every 5 registered athletes. Any other coach will have to pay a \$20 fee. ALL coaches must fill out an application.
- 7. <u>Spectator Tickets</u> There will be a \$10 admission for everyone ages 6 and up. Children 5 years and under are FREE. Spectators will NOT be allowed on the competition floor. Failure to adhere to this rule will result in being asked to leave the facility.
- 8. <u>Daedo PSS</u> ONLY world-class divisions will use the Daedo PSS, and therefore you will need to bring or purchase the PSS e-foot protectors.