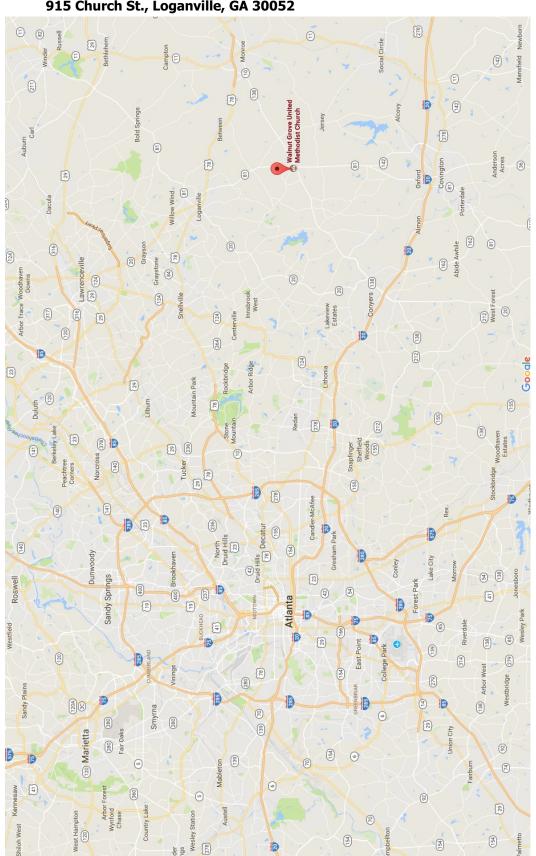

## Scrimmage Saturday, January 20, 2018 **Directions**

## Smith Family Life Center Walnut Grove United Methodist Church 915 Church St., Loganville, GA 30052

Take I-20 East
Exit I-20 E @ exit 82, GA Hwy 138/20.
Turn Left onto 138/20 and follow GA-138 for 11.7 mi. to GA Hwy 81/Leon Ave
Turn Left onto 81 and immediately turn Left onto Church Way in Walnut Grove.