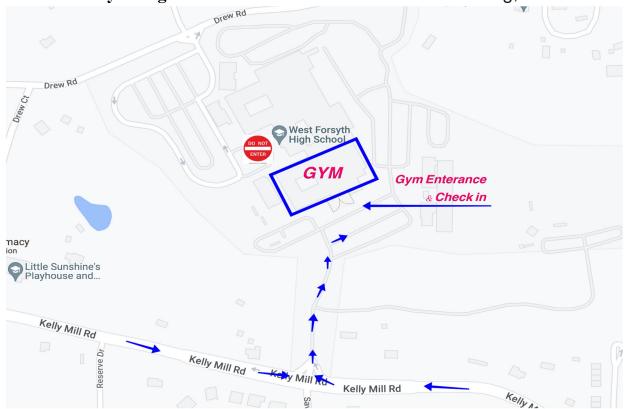

Online registration: www.register4tkd.com There will be no "at-the-door" registration allowed.

Where: The competition will be held at West Forsyth High School 4155 Drew Rd, Cumming, GA 30040

For more information call 770-888-4244 or <a href="https://www.facebook.com/moohaninvitational">www.gomoohan.com</a> <a href="https://www.facebook.com/moohaninvitational">https://www.facebook.com/moohaninvitational</a>

#### **Tournament Venue**

West Forsyth High School GYM 4155 Drew Rd. Cumming, GA 30040